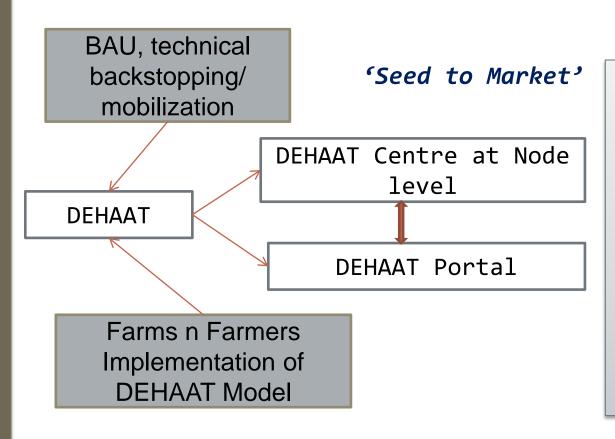

## DEHAAT Model (Dogachhi, Kathaili, Tikapatti and Amaur)

- ✓ Availability of quality fertilizers at reasonable price
- ✓ Availability of farm machinery (e.g. Zero Tillage Machine, Sprayers etc.)
- ✓ Availability of pesticides, herbicides, insecticides)
- ✓ Improved Seed
- ✓ Capacity building
- ✓ Voice Message
- ✓ Credit
- ✓ Soil testing

Marketing of Produce (Moisture Meter, Electronic weighing machine, Electronic payment)

Promotion of CASI Technologies