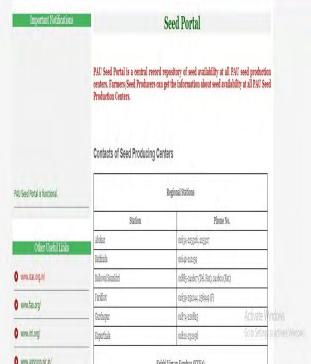

## Krishi Gyan Portal

Provide information on cultivation aspects of all crops grown in the state.

### **Fish Tech Portal**

Provide information about rearing of fish, management and nutrition of fish for their growth and development.