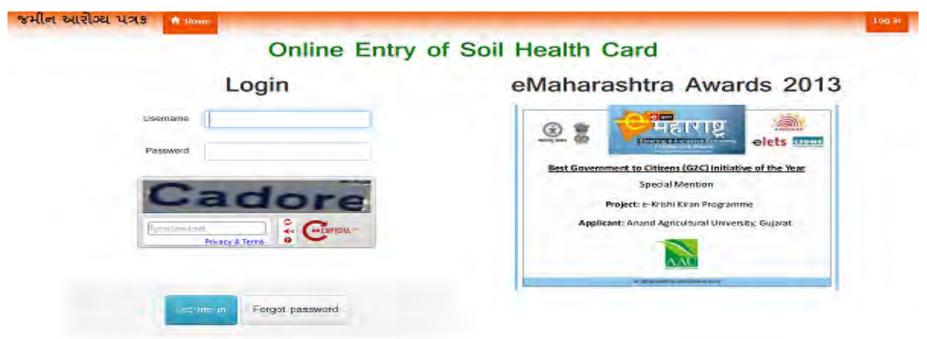

#### Online Entry of Soil Health Card (http://soil.aau.in)

• Information Technology Center, AAU Anand. Also provided Training to the different kind of users of Soil Health Card project at Gandhinagar, which demonstrates the flow and how to use the Data Entry Module.