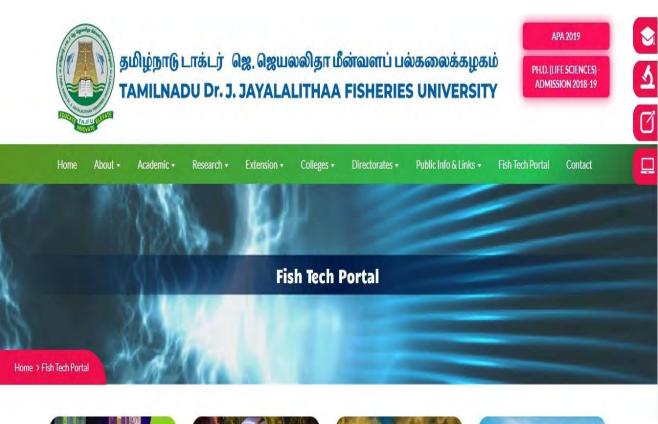

### **Fish Tech Portal**

Provide information about rearing of fish, management and nutrition of fish for their growth and development.