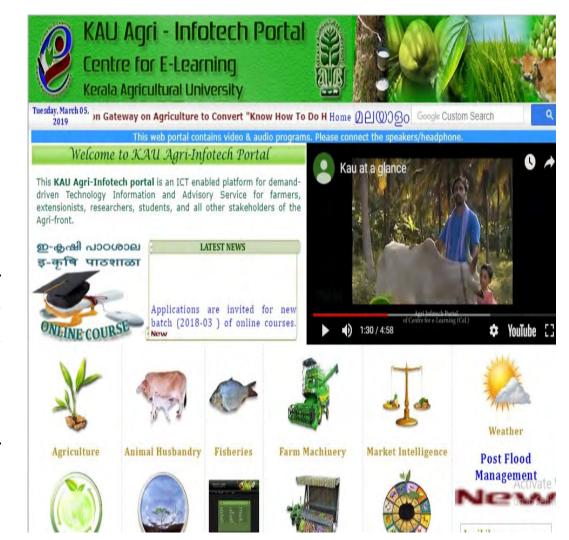

### **Kerala Agriculture University**

- Infotech portal
- e-Crop doctor
- Online courses
- KAU Agri-Infotech portal
- An ICT enabled platform for demand driven Technology Information and advisory service for farmers, extensionists, researchers, students and all other stakeholders'

Tuesday, March 05, 2019

Information Gatewa Home (2) (2) (3) Google Custom Search

Q