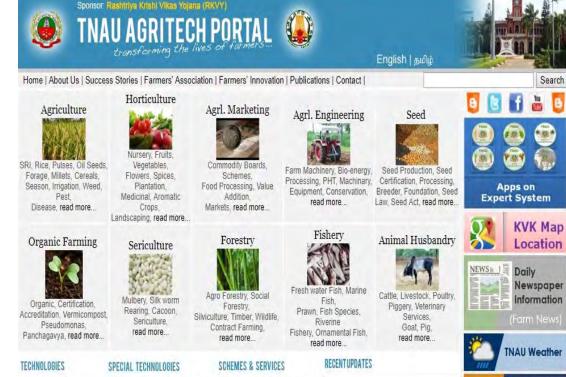

#### **Tamil Nadu Agriculture University**

#### **TNAU Agritech Portal**

- o Provides information related to agriculture and allied sectors
- Rastriya Supported by krishi vikash yojna
- o Developed Experts Systems for
  - o Paddy
  - Sugarcane
  - Ragi
  - Sheep and Goad
  - Coconut
  - Buffalo
  - Poultry
  - Banana

Crop Production Crop Protection Crop Improvement Bio Technology Post Harvest Technology Nutrition GUIDE: Agri | Horti

Nutriseed Pack Technology Technology in Forestry Electronic Nose Technology Technology in Redgram Path Breaking Technologies Reed Bed System

Govt. Schemes & Services Development Blocks Banking & Credit Crop Insurance NADP / NAIP in TNAU ATIC | KVK PPFM-Pink Pigmented Facultative | ATMA | NGOs & SHGs

Do's and Don'ts of Pesticide Spraving NIRF India Ranking 2017 Pradhan Mantri Fasal Beema Yoiana -