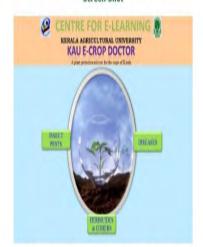

#### E-Crop Doctor

E-Crop Doctor is an application software developed by CEL for the farmers and other agri-stakeholders in Kerala, for the easy identification of pests, diseases of crops and their preventive measures. The software will be updated in frequent intervals of time. So you may please download the updated version from the website.

#### Screen Shot

A plant protection advisor for the crops of Kerala.