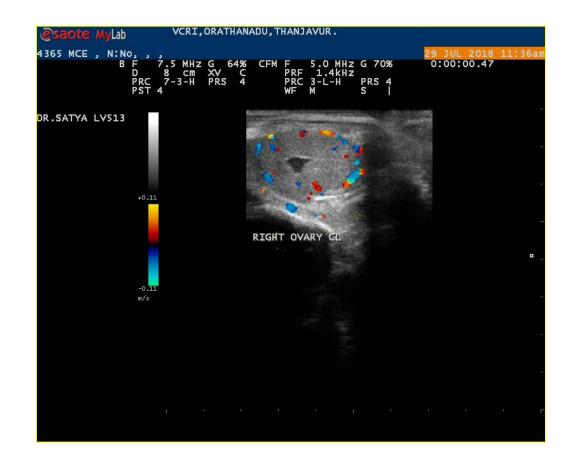

e and Research institute, Namakkal
Tamil Nadu Veterinary and Animal Sciences University,
Tamil Nadu India 637 002

Mobile: 9003780402 email: argoraja@gmail.com

- History
- Clinical signs
- \*Rectal examination
- Ultrasonography

#### History

Based on the information viz., failure of displaying the overt signs of estrus by the animals after attaining puberty or 60–90 days postpartum;

### Clinical signs

symptoms of estrus shown with cyclicity which subsequently ceased and revert in to anestrus.

#### Rectal examination:

- 1. Reveals a mature CL in one of the ovaries and a flaccid uterus
- 2. A tonic uterus with regressing CL and follicle or developing CL indicating estrus, proestrus or metestrus.
- 3. Examination of postpartum anestrus cows at 60-90 day









#### Ultrasonography





**Left Ovary: MSF** 

Right Ovary: CL – 23.5mm

# False Anestrus-Mucometra





#### **Treatment**

- Education of farmer/herdsman
- Unobserved estrus
- Improving the managerial practice
- Increased regular observation thrice a day for estrus.
- Provision of adequate lighting to improve estrus detection
- Use of estrus detection aids.

#### **Treatment**

- Use of teaser bulls.
- Careful and frequent examination of cows, prediction and confirmation of estrus and breeding.

 Specific treatment using prostaglandin or progesterone therapy and fixed time insemination. Highly effective (Refer Chapter 2 on Controlled Breeding)

## Hormonal treatments

#### **Prostaglandin Based Treatment**

Prostaglandin (PGF2 $\alpha$ ) is the treatment of choice for persistent corpus luteum and sub estrus.