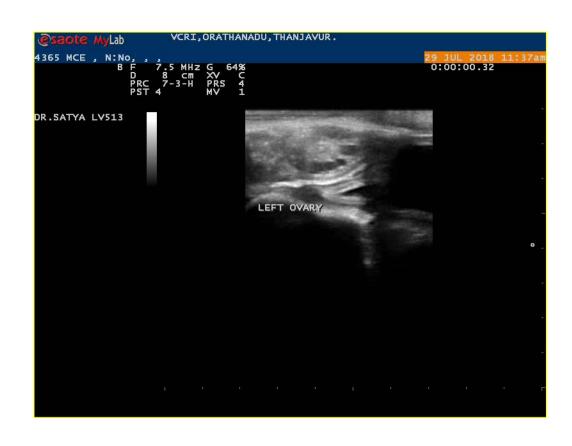

ege and Research institute, Namakkal
Tamil Nadu Veterinary and Animal Sciences University,
Tamil Nadu India 637 002

Mobile: 9003780402 email: argoraja@gmail.com

- History
- Clinical signs
- \*Rectal examination
- Ultrasonography

#### History

Based on the information viz., failure of displaying the overt signs of estrus by the animals after attaining puberty or 60–90 days postpartum;

### Clinical signs

symptoms of estrus shown with cyclicity which subsequently ceased and revert in to anestrus.

#### Rectal examination:

- 1. Reveals a mature CL in one of the ovaries and a flaccid uterus
- 2. A tonic uterus with regressing CL and follicle or developing CL indicating estrus, proestrus or metestrus.
- 3. Examination of postpartum anestrus cows at 60-90 day









#### Ultrasonography





**Left Ovary: MSF** 

Right Ovary: CL – 23.5mm

# False Anestrus-Mucometra





#### **Treatment**

- Education of farmer/herdsman
- Unobserved estrus
- Improving the managerial practice
- Increased regular observation thrice a day for estrus.
- Provision of adequate lighting to improve estrus detection
- Use of estrus detection aids.

#### **Treatment**

- Use of teaser bulls.
- Careful and frequent examination of cows, prediction and confirmation of estrus and breeding.

 Specific treatment using prostaglandin or progesterone therapy and fixed time insemination. Highly effective (Refer Chapter 2 on Controlled Breeding)

## Hormonal treatments

#### **Prostaglandin Based Treatment**

Prostaglandin (PGF2 $\alpha$ ) is the treatment of choice for persistent corpus luteum and sub estrus.