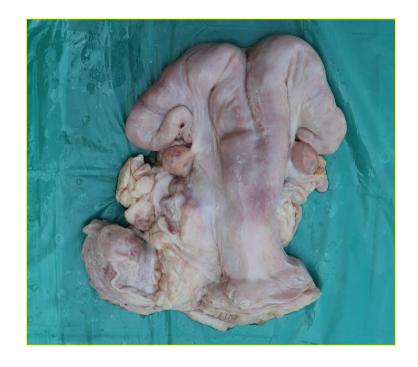

stetrics
Veterinary College and Research institute, Namakkal
Tamil Nadu Veterinary and Animal Sciences University,
Tamil Nadu India 637 002

Mobile: 9003780402 email: argoraja@gmail.com

- History
- Clinical signs
- \*Rectal examination
- Ultrasonography

#### History

Based on the information viz., failure of displaying the overt signs of estrus by the animals after attaining puberty or 60–90 days postpartum;

### Clinical signs

symptoms of estrus shown with cyclicity which subsequently ceased and revert in to anestrus.

#### Rectal examination:

- 1. Reveals a mature CL in one of the ovaries and a flaccid uterus
- 2. A tonic uterus with regressing CL and follicle or developing CL indicating estrus, proestrus or metestrus.
- 3. Examination of postpartum anestrus cows at 60-90 day









#### Ultrasonography





**Left Ovary: MSF** 

Right Ovary: CL – 23.5mm

# False Anestrus-Mucometra





#### **Treatment**

- Education of farmer/herdsman
- Unobserved estrus
- Improving the managerial practice
- Increased regular observation thrice a day for estrus.
- Provision of adequate lighting to improve estrus detection
- Use of estrus detection aids.

#### **Treatment**

- Use of teaser bulls.
- Careful and frequent examination of cows, prediction and confirmation of estrus and breeding.

 Specific treatment using prostaglandin or progesterone therapy and fixed time insemination. Highly effective (Refer Chapter 2 on Controlled Breeding)

## Hormonal treatments

#### **Prostaglandin Based Treatment**

Prostaglandin (PGF2 $\alpha$ ) is the treatment of choice for persistent corpu