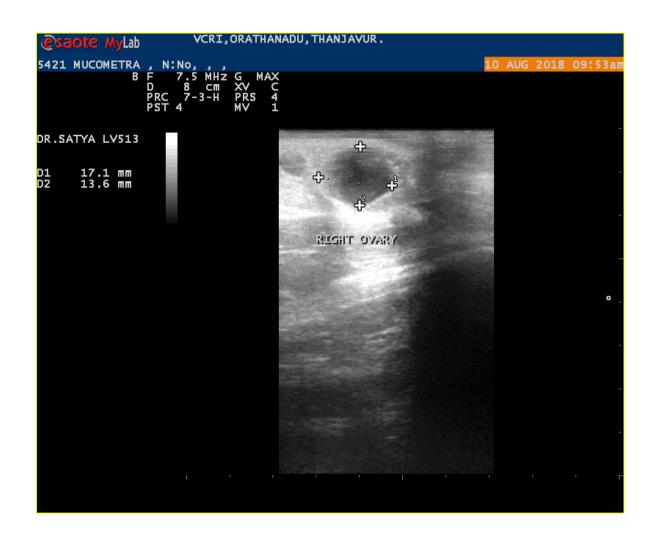

versity,
Tamil Nadu India 637 002

Mobile: 9003780402 email: argoraja@gmail.com

- History
- Clinical signs
- \*Rectal examination
- Ultrasonography

#### History

Based on the information viz., failure of displaying the overt signs of estrus by the animals after attaining puberty or 60–90 days postpartum;

### Clinical signs

symptoms of estrus shown with cyclicity which subsequently ceased and revert in to anestrus.

#### Rectal examination:

- 1. Reveals a mature CL in one of the ovaries and a flaccid uterus
- 2. A tonic uterus with regressing CL and follicle or developing CL indicating estrus, proestrus or metestrus.
- 3. Examination of postpartum anestrus cows at 60-90 day









#### Ultrasonography





**Left Ovary: MSF** 

Right Ovary: CL – 23.5mm

# False Anestrus-Mucometra





#### **Treatment**

- Education of farmer/herdsman
- Unobserved estrus
- Improving the managerial practice
- Increased regular observation thrice a day for estrus.
- Provision of adequate lighting to improve estrus detection
- Use of estrus detection aids.

#### **Treatment**

- Use of teaser bulls.
- Careful and frequent examination of cows, prediction and confirmation of estrus and breeding.

 Specific treatment using prostaglandin or progesterone therapy and fixed time insemination. Highly effective (Refer Chapter 2 on Controlled Breeding)

## Hormonal treatments

#### **Prostaglandin Based Treatment**

Prostaglandin (PGF2 $\alpha$ ) is the treatment of choice for persistent corpus luteum and sub estrus.

Natural or synthetic analogue of PGF2 $\alpha$  as a single dose has been used w