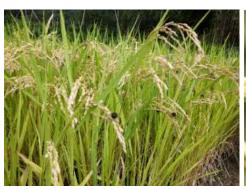

## **Detection of plant pathogens**



# **Check for Symptoms and Signs**



- Commonly Observed Symptoms and Signs
  - Fungal leaf spots



Bacterial leaf spots





Vein clearing and vein banding



Mosaic and Ringspot







### Leaf Distortion





## Presence of Spores/Spore Structures





## Cankers









## Fruit Decays and Rots





#### Wilts









## Shoot dieback or blights









## Overall Stunting or Decline





## Damping-off







## **Observation with unaided eyes**









Sclerotium rolfsii (Collar rot)



Sclerotinia sclerotiorum (White mold)



#### False smut







#### Wheat rust









Common scab of potato





Bacterial leaf blight of rice













## **Bacterial leaf spot**

## Mango







### • Chilli









Bacterial leaf spot





Cercospora leaf spot



# **Powdery mildew**





## **Karnal bunt**





## Viral diseases

Mosaic



Leaf curl





### Nematode

Root knot



Soybean cyst



Root nodules





## **Hand lens**

Downy mildew





# Late blight of potato

















## Early blight of potato



Early



VS.

Late blight





# Ooze test (clean/distilled water)



Bacterial wilt