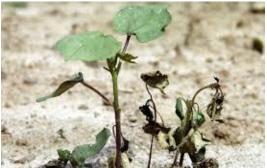

## **Detection of plant pathogens**



# **Check for Symptoms and Signs**



- Commonly Observed Symptoms and Signs
  - Fungal leaf spots



Bacterial leaf spots





Vein clearing and vein banding



Mosaic and Ringspot







### Leaf Distortion





## Presence of Spores/Spore Structures





## Cankers









## Fruit Decays and Rots





#### Wilts









## Shoot dieback or blights









## Overall Stunting or Decline





## Damping-off







## **Observation with unaided eyes**









Sclerotium rolfsii (Collar rot)



Sclerotinia sclerotiorum (White mold)



#### False smut







#### Wheat rust









Common scab of potato





Bacterial leaf blight of rice













## **Bacterial leaf spot**

## Mango







### • Chilli









Bacterial leaf spot





Cercospora leaf spot



# **Powdery mildew**





## **Karnal bunt**





## Viral diseases

Mosaic



Leaf curl





### Nematode

Root knot



Soybean cyst



Root nodules





## **Hand lens**

Downy mildew





# Late blight of potato

















## Early blight of potato



Early



VS.

Late blight





# Ooze test (clean/distilled water)



Bacterial wilt