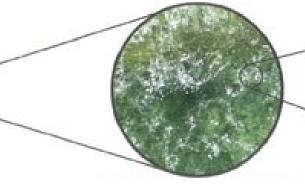

on





## Presence of Spores/Spore Structures





## Cankers









## Fruit Decays and Rots





#### Wilts









## Shoot dieback or blights









## Overall Stunting or Decline





## Damping-off







## **Observation with unaided eyes**









Sclerotium rolfsii (Collar rot)



Sclerotinia sclerotiorum (White mold)



#### False smut







#### Wheat rust









Common scab of potato





Bacterial leaf blight of rice













## **Bacterial leaf spot**

## Mango







### • Chilli









Bacterial leaf spot





Cercospora leaf spot



# **Powdery mildew**





## **Karnal bunt**





## Viral diseases

Mosaic



Leaf curl





### Nematode

Root knot



Soybean cyst



Root nodules





## **Hand lens**

Downy mildew





# Late blight of potato

















## Early blight of potato



Early



VS.

Late blight





# Ooze test (clean/distilled water)



Bacterial wilt