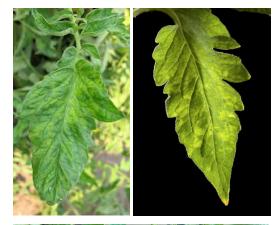

ed Symptoms and Signs
  - Fungal leaf spots



Bacterial leaf spots





Vein clearing and vein banding



Mosaic and Ringspot







### Leaf Distortion





## Presence of Spores/Spore Structures





## Cankers









## Fruit Decays and Rots





#### Wilts









## Shoot dieback or blights









## Overall Stunting or Decline





## Damping-off







## **Observation with unaided eyes**









Sclerotium rolfsii (Collar rot)



Sclerotinia sclerotiorum (White mold)



#### False smut







#### Wheat rust









Common scab of potato





Bacterial leaf blight of rice













## **Bacterial leaf spot**

## Mango







### • Chilli









Bacterial leaf spot





Cercospora leaf spot



# **Powdery mildew**





## **Karnal bunt**





## Viral diseases

Mosaic



Leaf curl





### Nematode

Root knot



Soybean cyst



Root nodules





## **Hand lens**

Downy mildew





# Late blight of potato

















## Early blight of potato



Early



VS.

Late blight





# Ooze test (clean/distilled water)



Bacterial wilt