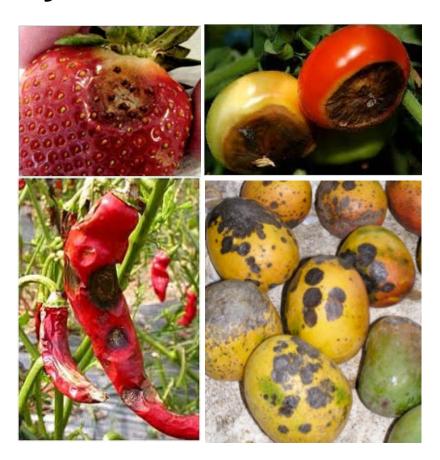

## **Detection of plant pathogens**



# **Check for Symptoms and Signs**



- Commonly Observed Symptoms and Signs
  - Fungal leaf spots



Bacterial leaf spots





Vein clearing and vein banding



Mosaic and Ringspot







### Leaf Distortion





## Presence of Spores/Spore Structures





## Cankers









## Fruit Decays and Rots





#### Wilts









## Shoot dieback or blights









## Overall Stunting or Decline





## Damping-off







## **Observation with unaided eyes**









Sclerotium rolfsii (Collar rot)



Sclerotinia sclerotiorum (White mold)



#### False smut







#### Wheat rust









Common scab of potato





Bacterial leaf blight of rice













## **Bacterial leaf spot**

## Mango







### • Chilli









Bacterial leaf spot





Cercospora leaf spot



# **Powdery mildew**





## **Karnal bunt**





## Viral diseases

Mosaic



Leaf curl





### Nematode

Root knot



Soybean cyst



Root nodules





## **Hand lens**

Downy mildew





# Late blight of potato

















## Early blight of potato



Early



VS.

Late blight





# Ooze test (clean/distilled water