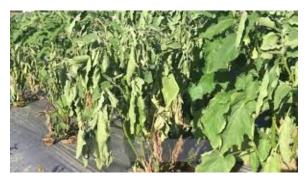

## Shoot dieback or blights









## Overall Stunting or Decline





## Damping-off







## **Observation with unaided eyes**









Sclerotium rolfsii (Collar rot)



Sclerotinia sclerotiorum (White mold)



#### False smut







#### Wheat rust









Common scab of potato





Bacterial leaf blight of rice













## **Bacterial leaf spot**

## Mango







### • Chilli









Bacterial leaf spot





Cercospora leaf spot



# **Powdery mildew**





## **Karnal bunt**





## Viral diseases

Mosaic



Leaf curl





### Nematode

Root knot



Soybean cyst



Root nodules





## **Hand lens**

Downy mildew





# Late blight of potato

















## Early blight of potato



Early



VS.

Late blight





# Ooze test (clean/distilled water)



Bacterial wilt