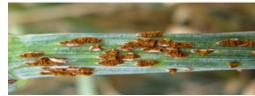

## **Detection of plant pathogens**



# **Check for Symptoms and Signs**



- Commonly Observed Symptoms and Signs
  - Fungal leaf spots



Bacterial leaf spots





Vein clearing and vein banding



Mosaic and Ringspot







### Leaf Distortion





## Presence of Spores/Spore Structures





## Cankers









## Fruit Decays and Rots





#### Wilts









## Shoot dieback or blights









## Overall Stunting or Decline





## Damping-off







## **Observation with unaided eyes**









Sclerotium rolfsii (Collar rot)



Sclerotinia sclerotiorum (White mold)



#### False smut







#### Wheat rust









Common scab of potato





Bacterial leaf blight of rice













## **Bacterial leaf spot**

## Mango







### • Chilli









Bacterial leaf spot





Cercospora leaf spot



# **Powdery mildew**





## **Karnal bunt**





## Viral diseases

Mosaic



Leaf curl





### Nematode

Root knot



Soybean cyst



Root nodules





## **Hand lens**

Downy mildew





# Late blight of potato

















## Early blight of potato



Early



VS.

Late blight





# Ooze test (clean/distilled water)



Bacterial wilt