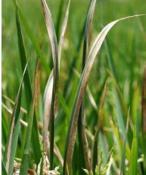

## **Detection of plant pathogens**



# **Check for Symptoms and Signs**



- Commonly Observed Symptoms and Signs
  - Fungal leaf spots



Bacterial leaf spots





Vein clearing and vein banding



Mosaic and Ringspot







### Leaf Distortion





## Presence of Spores/Spore Structures





## Cankers









## Fruit Decays and Rots





#### Wilts









## Shoot dieback or blights









## Overall Stunting or Decline





## Damping-off







## **Observation with unaided eyes**









Sclerotium rolfsii (Collar rot)



Sclerotinia sclerotiorum (White mold)



#### False smut







#### Wheat rust









Common scab of potato





Bacterial leaf blight of rice













## **Bacterial leaf spot**

## Mango







### • Chilli









Bacterial leaf spot





Cercospora leaf spot



# **Powdery mildew**





## **Karnal bunt**





## Viral diseases

Mosaic



Leaf curl





### Nematode

Root knot



Soybean cyst



Root nodules





## **Hand lens**

Downy mildew





# Late blight of potato

















## Early blight of potato



Early



VS.

Late blight





# Ooze test (clean/distilled water)



Bacterial wilt