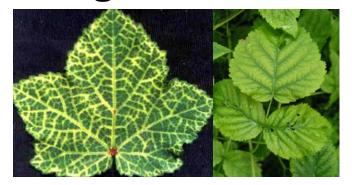

# **Check for Symptoms and Signs**

- Commonly Observed Symptoms and Signs
  - Fungal leaf spots

Bacterial leaf spots

Vein clearing and vein banding

Mosaic and Ringspot

## Viral diseases

Mosaic

Leaf curl