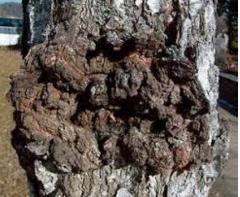

## **Detection of plant pathogens**



# **Check for Symptoms and Signs**



- Commonly Observed Symptoms and Signs
  - Fungal leaf spots



Bacterial leaf spots





Vein clearing and vein banding



Mosaic and Ringspot







### Leaf Distortion





## Presence of Spores/Spore Structures





## Cankers









## Fruit Decays and Rots





#### Wilts









## Shoot dieback or blights









## Overall Stunting or Decline





## Damping-off







## **Observation with unaided eyes**









Sclerotium rolfsii (Collar rot)



Sclerotinia sclerotiorum (White mold)



#### False smut







#### Wheat rust









Common scab of potato





Bacterial leaf blight of rice













## **Bacterial leaf spot**

## Mango







### • Chilli









Bacterial leaf spot





Cercospora leaf spot



# **Powdery mildew**





## **Karnal bunt**





## Viral diseases

Mosaic



Leaf curl





### Nematode

Root knot



Soybean cyst



Root nodules





## **Hand lens**

Downy mildew





# Late blight of potato

















## Early blight of potato



Early



VS.

Late blight





#