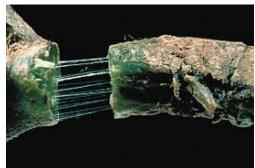

## Shoot dieback or blights









## Overall Stunting or Decline





## Damping-off







## **Observation with unaided eyes**









Sclerotium rolfsii (Collar rot)



Sclerotinia sclerotiorum (White mold)



#### False smut







#### Wheat rust









Common scab of potato





Bacterial leaf blight of rice













## **Bacterial leaf spot**

## Mango







### • Chilli









Bacterial leaf spot





Cercospora leaf spot



# **Powdery mildew**





## **Karnal bunt**





## Viral diseases

Mosaic



Leaf curl





### Nematode

Root knot



Soybean cyst



Root nodules





## **Hand lens**

Downy mildew





# Late blight of potato

















## Early blight of potato



Early



VS.

Late blight





# Ooze test (clean/distilled water)



Bacterial wilt