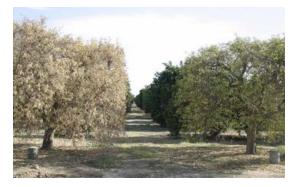

## **Detection of plant pathogens**



# **Check for Symptoms and Signs**



- Commonly Observed Symptoms and Signs
  - Fungal leaf spots



Bacterial leaf spots





Vein clearing and vein banding



Mosaic and Ringspot







### Leaf Distortion





## Presence of Spores/Spore Structures





## Cankers









## Fruit Decays and Rots





#### Wilts









## Shoot dieback or blights









## Overall Stunting or Decline





## Damping-off







## **Observation with unaided eyes**









Sclerotium rolfsii (Collar rot)



Sclerotinia sclerotiorum (White mold)



#### False smut







#### Wheat rust









Common scab of potato





Bacterial leaf blight of rice













## **Bacterial leaf spot**

## Mango







### • Chilli









Bacterial leaf spot





Cercospora leaf spot



# **Powdery mildew**





## **Karnal bunt**





## Viral diseases

Mosaic



Leaf curl





### Nematode

Root knot



Soybean cyst



Root nodules





## **Hand lens**

Downy mildew





# Late blight of potato

















## Early blight of potato



Early



VS.

Late blight





# Ooze test (clean/distilled water)



Bacterial wilt