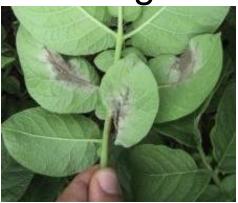

rs









## Fruit Decays and Rots





#### Wilts









## Shoot dieback or blights









## Overall Stunting or Decline





## Damping-off







## **Observation with unaided eyes**









Sclerotium rolfsii (Collar rot)



Sclerotinia sclerotiorum (White mold)



#### False smut







#### Wheat rust









Common scab of potato





Bacterial leaf blight of rice













## **Bacterial leaf spot**

## Mango







### • Chilli









Bacterial leaf spot





Cercospora leaf spot



# **Powdery mildew**





## **Karnal bunt**





## Viral diseases

Mosaic



Leaf curl





### Nematode

Root knot



Soybean cyst



Root nodules





## **Hand lens**

Downy mildew





# Late blight of potato

















## Early blight of potato



Early



VS.

Late blight





# Ooze test (clean/distilled water)



Bacterial wilt