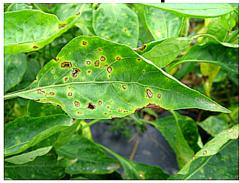

## **Detection of plant pathogens**



# **Check for Symptoms and Signs**



- Commonly Observed Symptoms and Signs
  - Fungal leaf spots



Bacterial leaf spots





Vein clearing and vein banding



Mosaic and Ringspot







### Leaf Distortion





## Presence of Spores/Spore Structures





## Cankers









## Fruit Decays and Rots





#### Wilts









## Shoot dieback or blights









## Overall Stunting or Decline





## Damping-off







## **Observation with unaided eyes**









Sclerotium rolfsii (Collar rot)



Sclerotinia sclerotiorum (White mold)



#### False smut







#### Wheat rust









Common scab of potato





Bacterial leaf blight of rice













## **Bacterial leaf spot**

## Mango







### • Chilli









Bacterial leaf spot





Cercospora leaf spot



# **Powdery mildew**





## **Karnal bunt**





## Viral diseases

Mosaic



Leaf curl





### Nematode

Root knot



Soybean cyst



Root nodules





## **Hand lens**

Downy mildew





# Late blight of potato

















## Early blight of potato



Early



VS.

Late blight





# Ooze test (clean/distilled water)



Bacterial wilt