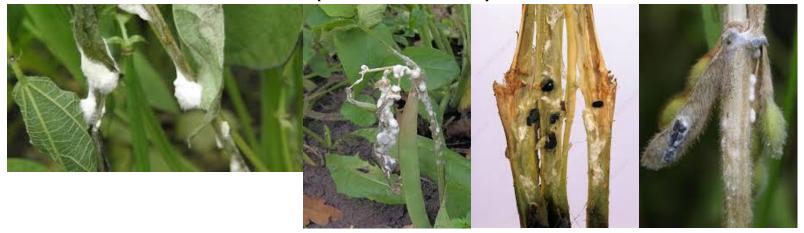

## **Observation with unaided eyes**

Sclerotium rolfsii (Collar rot)

Sclerotinia sclerotiorum (White mold)