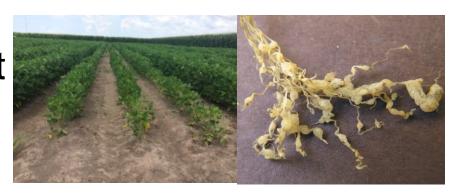

s



Bacterial leaf spots





Vein clearing and vein banding



Mosaic and Ringspot







### Leaf Distortion





## Presence of Spores/Spore Structures





## Cankers









## Fruit Decays and Rots





#### Wilts









## Shoot dieback or blights









## Overall Stunting or Decline





## Damping-off







## **Observation with unaided eyes**









Sclerotium rolfsii (Collar rot)



Sclerotinia sclerotiorum (White mold)



#### False smut







#### Wheat rust









Common scab of potato





Bacterial leaf blight of rice













## **Bacterial leaf spot**

## Mango







### • Chilli









Bacterial leaf spot





Cercospora leaf spot



# **Powdery mildew**





## **Karnal bunt**





## Viral diseases

Mosaic



Leaf curl





### Nematode

Root knot



Soybean cyst



Root nodules





## **Hand lens**

Downy mildew





# Late blight of potato

















## Early blight of potato



Early



VS.

Late blight





# Ooze test (clean/distilled water)



Bacterial wilt