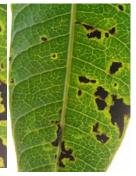

## **Detection of plant pathogens**



# **Check for Symptoms and Signs**



- Commonly Observed Symptoms and Signs
  - Fungal leaf spots



Bacterial leaf spots





Vein clearing and vein banding



Mosaic and Ringspot







### Leaf Distortion





## Presence of Spores/Spore Structures





## Cankers









## Fruit Decays and Rots





#### Wilts









## Shoot dieback or blights









## Overall Stunting or Decline





## Damping-off







## **Observation with unaided eyes**









Sclerotium rolfsii (Collar rot)



Sclerotinia sclerotiorum (White mold)



#### False smut







#### Wheat rust









Common scab of potato





Bacterial leaf blight of rice













## **Bacterial leaf spot**

## Mango







### • Chilli









Bacterial leaf spot





Cercospora leaf spot



# **Powdery mildew**





## **Karnal bunt**





## Viral diseases

Mosaic



Leaf curl





### Nematode

Root knot



Soybean cyst



Root nodules





## **Hand lens**

Downy mildew





# Late blight of potato

















## Early blight of potato



Early



VS.

Late blight





# Ooze test (clean/distilled water)



Bacterial wilt