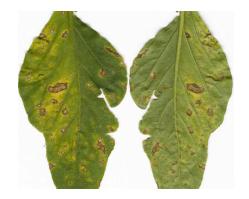

## **Detection of plant pathogens**



# **Check for Symptoms and Signs**



- Commonly Observed Symptoms and Signs
  - Fungal leaf spots



Bacterial leaf spots





Vein clearing and vein banding



Mosaic and Ringspot







### Leaf Distortion





## Presence of Spores/Spore Structures





## Cankers









## Fruit Decays and Rots





#### Wilts









## Shoot dieback or blights









## Overall Stunting or Decline





## Damping-off







## **Observation with unaided eyes**









Sclerotium rolfsii (Collar rot)



Sclerotinia sclerotiorum (White mold)



#### False smut







#### Wheat rust









Common scab of potato





Bacterial leaf blight of rice













## **Bacterial leaf spot**

## Mango







### • Chilli









Bacterial leaf spot





Cercospora leaf spot



# **Powdery mildew**





## **Karnal bunt**





## Viral diseases

Mosaic



Leaf curl





### Nematode

Root knot



Soybean cyst



Root nodules





## **Hand lens**

Downy mildew





# Late blight of potato

















## Early blight of potato



Early



VS.

Late blight





# Ooze test (clean/distilled water)



Bacterial wilt