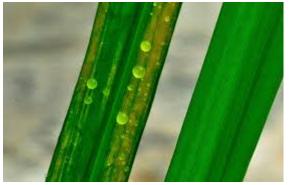

## **Detection of plant pathogens**



# **Check for Symptoms and Signs**



- Commonly Observed Symptoms and Signs
  - Fungal leaf spots



Bacterial leaf spots





Vein clearing and vein banding



Mosaic and Ringspot







### Leaf Distortion





## Presence of Spores/Spore Structures





## Cankers









## Fruit Decays and Rots





#### Wilts









## Shoot dieback or blights









## Overall Stunting or Decline





## Damping-off







## **Observation with unaided eyes**









Sclerotium rolfsii (Collar rot)



Sclerotinia sclerotiorum (White mold)



#### False smut







#### Wheat rust









Common scab of potato





Bacterial leaf blight of rice













## **Bacterial leaf spot**

## Mango







### • Chilli









Bacterial leaf spot





Cercospora leaf spot



# **Powdery mildew**





## **Karnal bunt**





## Viral diseases

Mosaic



Leaf curl





### Nematode

Root knot



Soybean cyst



Root nodules





## **Hand lens**

Downy mildew





# Late blight of potato

















## Early blight of potato



Early



VS.

Late blight





# Ooze test (clean/distilled water)



Bacterial wilt