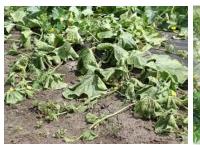

## **Detection of plant pathogens**



# **Check for Symptoms and Signs**



- Commonly Observed Symptoms and Signs
  - Fungal leaf spots



Bacterial leaf spots





Vein clearing and vein banding



Mosaic and Ringspot







### Leaf Distortion





## Presence of Spores/Spore Structures





## Cankers









## Fruit Decays and Rots





#### Wilts









## Shoot dieback or blights









## Overall Stunting or Decline





## Damping-off







## **Observation with unaided eyes**









Sclerotium rolfsii (Collar rot)



Sclerotinia sclerotiorum (White mold)



#### False smut







#### Wheat rust









Common scab of potato





Bacterial leaf blight of rice













## **Bacterial leaf spot**

## Mango







### • Chilli









Bacterial leaf spot





Cercospora leaf spot



# **Powdery mildew**





## **Karnal bunt**





## Viral diseases

Mosaic



Leaf curl





### Nematode

Root knot



Soybean cyst



Root nodules





## **Hand lens**

Downy mildew





# Late blight of potato

















## Early blight of potato



Early



VS.

Late blight





# Ooze test (clean/distilled water)



Bacterial w