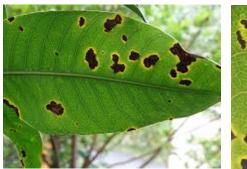

## **Detection of plant pathogens**



# **Check for Symptoms and Signs**



- Commonly Observed Symptoms and Signs
  - Fungal leaf spots



Bacterial leaf spots





Vein clearing and vein banding



Mosaic and Ringspot







### Leaf Distortion





## Presence of Spores/Spore Structures





## Cankers









## Fruit Decays and Rots





#### Wilts









## Shoot dieback or blights









## Overall Stunting or Decline





## Damping-off







## **Observation with unaided eyes**









Sclerotium rolfsii (Collar rot)



Sclerotinia sclerotiorum (White mold)



#### False smut







#### Wheat rust









Common scab of potato





Bacterial leaf blight of rice













## **Bacterial leaf spot**

## Mango







### • Chilli









Bacterial leaf spot





Cercospora leaf spot



# **Powdery mildew**





## **Karnal bunt**





## Viral diseases

Mosaic



Leaf curl





### Nematode

Root knot



Soybean cyst



Root nodules





## **Hand lens**

Downy mildew





# Late blight of potato

















## Early blight of potato



Early



VS.

Late blight





# Ooze test (clean/distilled water)



Bacterial wilt