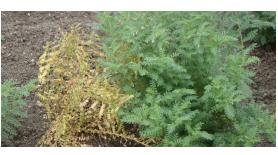

## **Detection of plant pathogens**



# **Check for Symptoms and Signs**



- Commonly Observed Symptoms and Signs
  - Fungal leaf spots



Bacterial leaf spots





Vein clearing and vein banding



Mosaic and Ringspot







### Leaf Distortion





## Presence of Spores/Spore Structures





## Cankers









## Fruit Decays and Rots





#### Wilts









## Shoot dieback or blights









## Overall Stunting or Decline





## Damping-off







## **Observation with unaided eyes**









Sclerotium rolfsii (Collar rot)



Sclerotinia sclerotiorum (White mold)



#### False smut







#### Wheat rust









Common scab of potato





Bacterial leaf blight of rice













## **Bacterial leaf spot**

## Mango







### • Chilli









Bacterial leaf spot





Cercospora leaf spot



# **Powdery mildew**





## **Karnal bunt**





## Viral diseases

Mosaic



Leaf curl





### Nematode

Root knot



Soybean cyst



Root nodules





## **Hand lens**

Downy mildew





# Late blight of potato

















## Early blight of potato



Early



VS.

Late blight





# Ooze test (clean/distilled water)



Bacterial wilt