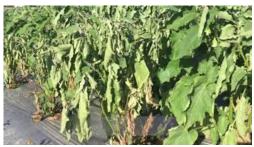

## **Detection of plant pathogens**



# **Check for Symptoms and Signs**



- Commonly Observed Symptoms and Signs
  - Fungal leaf spots



Bacterial leaf spots





Vein clearing and vein banding



Mosaic and Ringspot







### Leaf Distortion





## Presence of Spores/Spore Structures





## Cankers









## Fruit Decays and Rots





#### Wilts









## Shoot dieback or blights









## Overall Stunting or Decline





## Damping-off







## **Observation with unaided eyes**









Sclerotium rolfsii (Collar rot)



Sclerotinia sclerotiorum (White mold)



#### False smut







#### Wheat rust









Common scab of potato





Bacterial leaf blight of rice













## **Bacterial leaf spot**

## Mango







### • Chilli









Bacterial leaf spot





Cercospora leaf spot



# **Powdery mildew**





## **Karnal bunt**





## Viral diseases

Mosaic



Leaf curl





### Nematode

Root knot



Soybean cyst



Root nodules





## **Hand lens**

Downy mildew





# Late blight of potato

















## Early blight of potato



Early



VS.

Late blight





# Ooze test (clean/distilled water)



Bacterial wilt