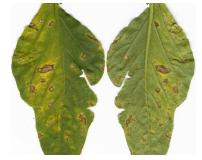

## **Detection of plant pathogens**



# **Check for Symptoms and Signs**



- Commonly Observed Symptoms and Signs
  - Fungal leaf spots



Bacterial leaf spots





Vein clearing and vein banding



Mosaic and Ringspot







### Leaf Distortion





## Presence of Spores/Spore Structures





## Cankers









## Fruit Decays and Rots





#### Wilts









## Shoot dieback or blights









## Overall Stunting or Decline





## Damping-off







## **Observation with unaided eyes**









Sclerotium rolfsii (Collar rot)



Sclerotinia sclerotiorum (White mold)



#### False smut







#### Wheat rust









Common scab of potato





Bacterial leaf blight of rice













## **Bacterial leaf spot**

## Mango







### • Chilli









Bacterial leaf spot





Cercospora leaf spot



# **Powdery mildew**





## **Karnal bunt**





## Viral diseases

Mosaic



Leaf curl





### Nematode

Root knot



Soybean cyst



Root nodules





## **Hand lens**

Downy mildew





# Late blight of potato

















## Early blight of potato



Early



VS.

Late blight





# Ooze test (clean/distilled water)



Bacterial wilt