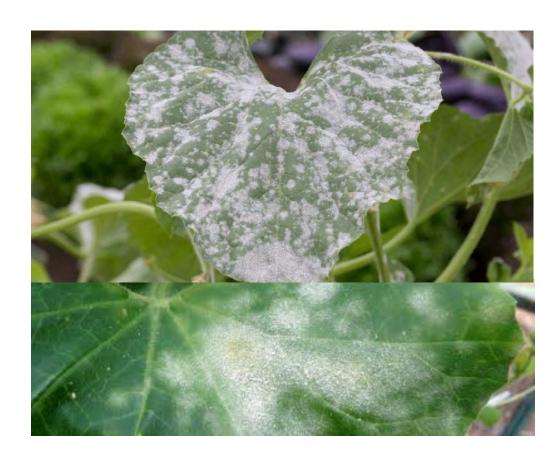

# **Check for Symptoms and Signs**



- Commonly Observed Symptoms and Signs
  - Fungal leaf spots



Bacterial leaf spots





Vein clearing and vein banding



Mosaic and Ringspot







### Leaf Distortion





## Presence of Spores/Spore Structures





## Cankers









## Fruit Decays and Rots





#### Wilts









## Shoot dieback or blights









## Overall Stunting or Decline





## Damping-off







## **Observation with unaided eyes**









Sclerotium rolfsii (Collar rot)



Sclerotinia sclerotiorum (White mold)



#### False smut







#### Wheat rust









Common scab of potato





Bacterial leaf blight of rice













## **Bacterial leaf spot**

## Mango







### • Chilli









Bacterial leaf spot





Cercospora leaf spot



# **Powdery mildew**





## **Karnal bunt**





## Viral diseases

Mosaic



Leaf curl





### Nematode

Root knot



Soybean cyst



Root nodules





## **Hand lens**

Downy mildew





# Late blight of potato

















## Early blight of potato



Early



VS.

Late blight





# Ooze test (clean/distilled water)



Bacterial wilt