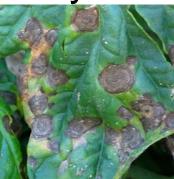

ctures





## Cankers









## Fruit Decays and Rots





#### Wilts









## Shoot dieback or blights









## Overall Stunting or Decline





## Damping-off







## **Observation with unaided eyes**









Sclerotium rolfsii (Collar rot)



Sclerotinia sclerotiorum (White mold)



#### False smut







#### Wheat rust









Common scab of potato





Bacterial leaf blight of rice













## **Bacterial leaf spot**

## Mango







### • Chilli









Bacterial leaf spot





Cercospora leaf spot



# **Powdery mildew**





## **Karnal bunt**





## Viral diseases

Mosaic



Leaf curl





### Nematode

Root knot



Soybean cyst



Root nodules





## **Hand lens**

Downy mildew





# Late blight of potato

















## Early blight of potato



Early



VS.

Late blight





# Ooze test (clean/distilled water)



Bacterial wilt