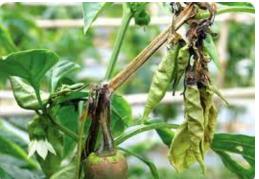

## **Detection of plant pathogens**



# **Check for Symptoms and Signs**



- Commonly Observed Symptoms and Signs
  - Fungal leaf spots



Bacterial leaf spots





Vein clearing and vein banding



Mosaic and Ringspot







### Leaf Distortion





## Presence of Spores/Spore Structures





## Cankers









## Fruit Decays and Rots





#### Wilts









## Shoot dieback or blights









## Overall Stunting or Decline





## Damping-off







## **Observation with unaided eyes**









Sclerotium rolfsii (Collar rot)



Sclerotinia sclerotiorum (White mold)



#### False smut







#### Wheat rust









Common scab of potato





Bacterial leaf blight of rice













## **Bacterial leaf spot**

## Mango







### • Chilli









Bacterial leaf spot





Cercospora leaf spot



# **Powdery mildew**





## **Karnal bunt**





## Viral diseases

Mosaic



Leaf curl





### Nematode

Root knot



Soybean cyst



Root nodules





## **Hand lens**

Downy mildew





# Late blight of potato

















## Early blight of potato



Early



VS.

Late blight





# Ooze test (clean/distilled water)



Bacterial wilt