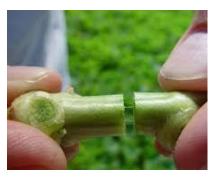

# Shoot dieback or blights









## Overall Stunting or Decline





## Damping-off







## **Observation with unaided eyes**









Sclerotium rolfsii (Collar rot)



Sclerotinia sclerotiorum (White mold)



#### False smut







#### Wheat rust









Common scab of potato





Bacterial leaf blight of rice













## **Bacterial leaf spot**

## Mango







### • Chilli









Bacterial leaf spot





Cercospora leaf spot



# **Powdery mildew**





## **Karnal bunt**





## Viral diseases

Mosaic



Leaf curl





### Nematode

Root knot



Soybean cyst



Root nodules





## **Hand lens**

Downy mildew





# Late blight of potato

















## Early blight of potato



Early



VS.

Late blight





# Ooze test (clean/distilled water)



Bacterial wilt