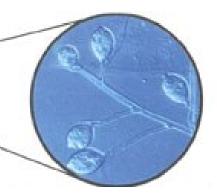

## Presence of Spores/Spore Structures





## Cankers









## Fruit Decays and Rots





#### Wilts









## Shoot dieback or blights









## Overall Stunting or Decline





## Damping-off







## **Observation with unaided eyes**









Sclerotium rolfsii (Collar rot)



Sclerotinia sclerotiorum (White mold)



#### False smut







#### Wheat rust









Common scab of potato





Bacterial leaf blight of rice













## **Bacterial leaf spot**

## Mango







### • Chilli









Bacterial leaf spot





Cercospora leaf spot



# **Powdery mildew**





## **Karnal bunt**





## Viral diseases

Mosaic



Leaf curl





### Nematode

Root knot



Soybean cyst



Root nodules





## **Hand lens**

Downy mildew





# Late blight of potato

















## Early blight of potato



Early



VS.

Late blight





# Ooze test (clean/distilled water)



Bacterial wilt