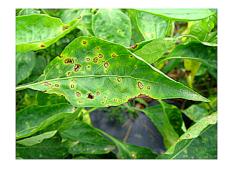

## **Detection of plant pathogens**



# **Check for Symptoms and Signs**



- Commonly Observed Symptoms and Signs
  - Fungal leaf spots



Bacterial leaf spots





Vein clearing and vein banding



Mosaic and Ringspot







### Leaf Distortion





## Presence of Spores/Spore Structures





## Cankers









## Fruit Decays and Rots





#### Wilts









## Shoot dieback or blights









## Overall Stunting or Decline





## Damping-off







## **Observation with unaided eyes**









Sclerotium rolfsii (Collar rot)



Sclerotinia sclerotiorum (White mold)



#### False smut







#### Wheat rust









Common scab of potato





Bacterial leaf blight of rice













## **Bacterial leaf spot**

## Mango







### • Chilli









Bacterial leaf spot





Cercospora leaf spot



# **Powdery mildew**





## **Karnal bunt**





## Viral diseases

Mosaic



Leaf curl





### Nematode

Root knot



Soybean cyst



Root nodules





## **Hand lens**

Downy mildew





# Late blight of potato

















## Early blight of potato



Early



VS.

Late blight





# Ooze test (clean/distilled water)



Bacterial wilt