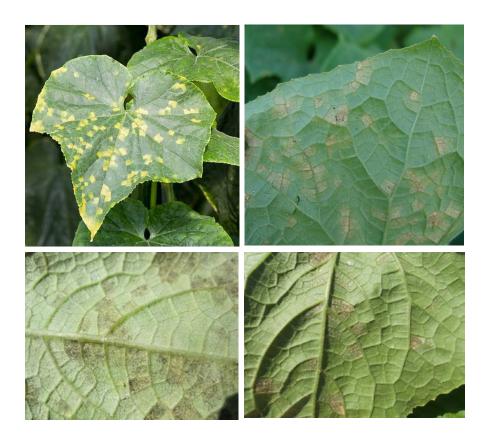

aic and Ringspot







### Leaf Distortion





## Presence of Spores/Spore Structures





## Cankers









## Fruit Decays and Rots





#### Wilts









## Shoot dieback or blights









## Overall Stunting or Decline





## Damping-off







## **Observation with unaided eyes**









Sclerotium rolfsii (Collar rot)



Sclerotinia sclerotiorum (White mold)



#### False smut







#### Wheat rust









Common scab of potato





Bacterial leaf blight of rice













## **Bacterial leaf spot**

## Mango







### • Chilli









Bacterial leaf spot





Cercospora leaf spot



# **Powdery mildew**





## **Karnal bunt**





## Viral diseases

Mosaic



Leaf curl





### Nematode

Root knot



Soybean cyst



Root nodules





## **Hand lens**

Downy mildew





# Late blight of potato

















## Early blight of potato



Early



VS.

Late blight





# Ooze test (clean/distilled water)



Bacterial wilt