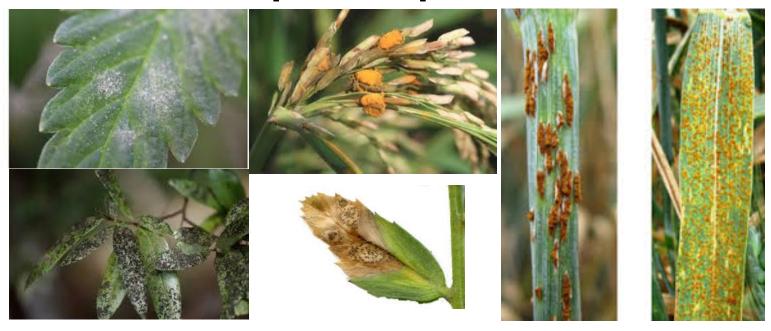

# **Powdery mildew**

#### False smut

#### Wheat rust

Common scab of potato

Bacterial leaf blight of rice