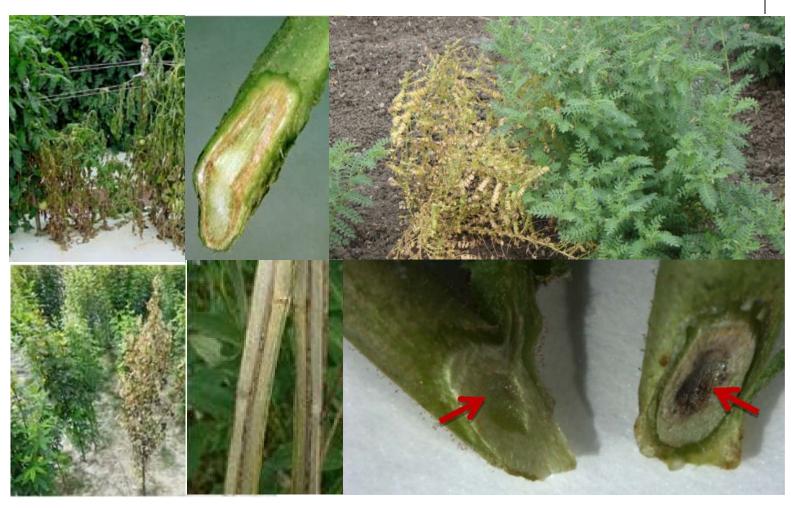

## **Detection of plant pathogens**



# **Check for Symptoms and Signs**



- Commonly Observed Symptoms and Signs
  - Fungal leaf spots



Bacterial leaf spots





Vein clearing and vein banding



Mosaic and Ringspot







### Leaf Distortion





## Presence of Spores/Spore Structures





## Cankers









## Fruit Decays and Rots





#### Wilts









## Shoot dieback or blights









## Overall Stunting or Decline





## Damping-off







## **Observation with unaided eyes**









Sclerotium rolfsii (Collar rot)



Sclerotinia sclerotiorum (White mold)



#### False smut







#### Wheat rust









Common scab of potato





Bacterial leaf blight of rice













## **Bacterial leaf spot**

## Mango







### • Chilli









Bacterial leaf spot





Cercospora leaf spot



# **Powdery mildew**





## **Karnal bunt**





## Viral diseases

Mosaic



Leaf curl





### Nematode

Root knot



Soybean cyst



Root nodules





## **Hand lens**

Downy mildew





# Late blight of potato

















## Early blight of potato



Early



VS.

Late blight





# Ooze test (clean/distilled water)



Bacterial wilt