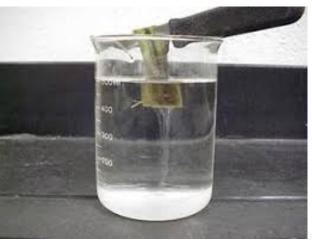

oot dieback or blights









## Overall Stunting or Decline





## Damping-off







## **Observation with unaided eyes**









Sclerotium rolfsii (Collar rot)



Sclerotinia sclerotiorum (White mold)



#### False smut







#### Wheat rust









Common scab of potato





Bacterial leaf blight of rice













## **Bacterial leaf spot**

## Mango







### • Chilli









Bacterial leaf spot





Cercospora leaf spot



# **Powdery mildew**





## **Karnal bunt**





## Viral diseases

Mosaic



Leaf curl





### Nematode

Root knot



Soybean cyst



Root nodules





## **Hand lens**

Downy mildew





# Late blight of potato

















## Early blight of potato



Early



VS.

Late blight





# Ooze test (clean/distilled water)



Bacterial wilt