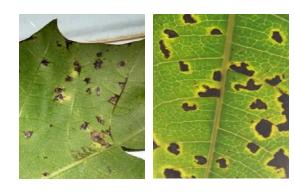

# **Check for Symptoms and Signs**

- Commonly Observed Symptoms and Signs
  - Fungal leaf spots

Bacterial leaf spots

Vein clearing and vein banding

Mosaic and Ringspot

## **Bacterial leaf spot**

## Mango

### • Chilli

Bacterial leaf spot

Cercospora leaf spot