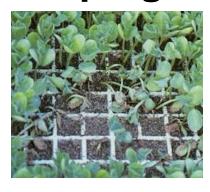

## **Detection of plant pathogens**



# **Check for Symptoms and Signs**



- Commonly Observed Symptoms and Signs
  - Fungal leaf spots



Bacterial leaf spots





Vein clearing and vein banding



Mosaic and Ringspot







### Leaf Distortion





## Presence of Spores/Spore Structures





## Cankers









## Fruit Decays and Rots





#### Wilts









## Shoot dieback or blights









## Overall Stunting or Decline





## Damping-off







## **Observation with unaided eyes**









Sclerotium rolfsii (Collar rot)



Sclerotinia sclerotiorum (White mold)



#### False smut







#### Wheat rust









Common scab of potato





Bacterial leaf blight of rice













## **Bacterial leaf spot**

## Mango







### • Chilli









Bacterial leaf spot





Cercospora leaf spot



# **Powdery mildew**





## **Karnal bunt**





## Viral diseases

Mosaic



Leaf curl





### Nematode

Root knot



Soybean cyst



Root nodules





## **Hand lens**

Downy mildew





# Late blight of potato

















## Early blight of potato



Early



VS.

Late blight





# Ooze test (clean/distilled water)



Bacterial wilt