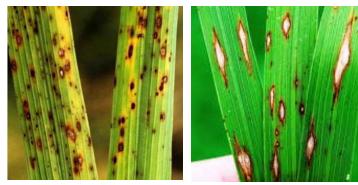

# **Check for Symptoms and Signs**

- Commonly Observed Symptoms and Signs
  - Fungal leaf spots

Bacterial leaf spots

Vein clearing and vein banding

Mosaic and Ringspot

#### Wheat rust

Common scab of potato

Bacterial leaf blight of rice