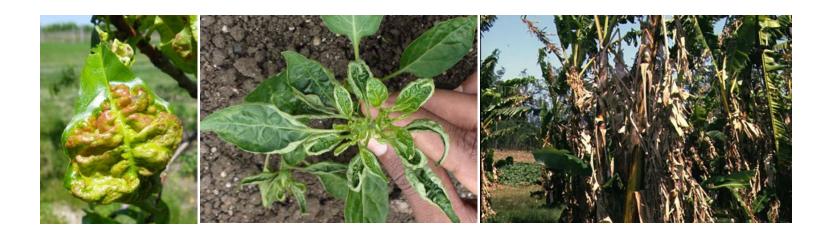

## **Detection of plant pathogens**



# **Check for Symptoms and Signs**



- Commonly Observed Symptoms and Signs
  - Fungal leaf spots



Bacterial leaf spots





Vein clearing and vein banding



Mosaic and Ringspot







### Leaf Distortion





## Presence of Spores/Spore Structures





## Cankers









## Fruit Decays and Rots





#### Wilts









## Shoot dieback or blights









## Overall Stunting or Decline





## Damping-off







## **Observation with unaided eyes**









Sclerotium rolfsii (Collar rot)



Sclerotinia sclerotiorum (White mold)



#### False smut







#### Wheat rust









Common scab of potato





Bacterial leaf blight of rice













## **Bacterial leaf spot**

## Mango







### • Chilli









Bacterial leaf spot





Cercospora leaf spot



# **Powdery mildew**





## **Karnal bunt**





## Viral diseases

Mosaic



Leaf curl





### Nematode

Root knot



Soybean cyst



Root nodules





## **Hand lens**

Downy mildew





# Late blight of potato