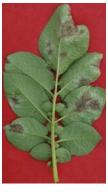

Distortion





## Presence of Spores/Spore Structures





## Cankers









## Fruit Decays and Rots





#### Wilts









## Shoot dieback or blights









## Overall Stunting or Decline





## Damping-off







## **Observation with unaided eyes**









Sclerotium rolfsii (Collar rot)



Sclerotinia sclerotiorum (White mold)



#### False smut







#### Wheat rust









Common scab of potato





Bacterial leaf blight of rice













## **Bacterial leaf spot**

## Mango







### • Chilli









Bacterial leaf spot





Cercospora leaf spot



# **Powdery mildew**





## **Karnal bunt**





## Viral diseases

Mosaic



Leaf curl





### Nematode

Root knot



Soybean cyst



Root nodules





## **Hand lens**

Downy mildew





# Late blight of potato

















## Early blight of potato



Early



VS.

Late blight





# Ooze test (clean/distilled water)



Bacterial wilt