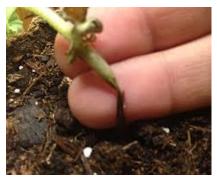

## **Detection of plant pathogens**



# **Check for Symptoms and Signs**



- Commonly Observed Symptoms and Signs
  - Fungal leaf spots



Bacterial leaf spots





Vein clearing and vein banding



Mosaic and Ringspot







### Leaf Distortion





## Presence of Spores/Spore Structures





## Cankers









## Fruit Decays and Rots





#### Wilts









## Shoot dieback or blights









## Overall Stunting or Decline





## Damping-off







## **Observation with unaided eyes**









Sclerotium rolfsii (Collar rot)



Sclerotinia sclerotiorum (White mold)



#### False smut







#### Wheat rust









Common scab of potato





Bacterial leaf blight of rice













## **Bacterial leaf spot**

## Mango







### • Chilli









Bacterial leaf spot





Cercospora leaf spot



# **Powdery mildew**





## **Karnal bunt**





## Viral diseases

Mosaic



Leaf curl





### Nematode

Root knot



Soybean cyst



Root nodules





## **Hand lens**

Downy mildew





# Late blight of potato

















## Early blight of potato



Early



VS.

Late blight





# Ooze test (clean/distilled water)



Bacterial wilt