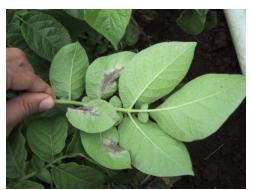

f Distortion





## Presence of Spores/Spore Structures





## Cankers









## Fruit Decays and Rots





#### Wilts









## Shoot dieback or blights









## Overall Stunting or Decline





## Damping-off







## **Observation with unaided eyes**









Sclerotium rolfsii (Collar rot)



Sclerotinia sclerotiorum (White mold)



#### False smut







#### Wheat rust









Common scab of potato





Bacterial leaf blight of rice













## **Bacterial leaf spot**

## Mango







### • Chilli









Bacterial leaf spot





Cercospora leaf spot



# **Powdery mildew**





## **Karnal bunt**





## Viral diseases

Mosaic



Leaf curl





### Nematode

Root knot



Soybean cyst



Root nodules





## **Hand lens**

Downy mildew





# Late blight of potato

















## Early blight of potato



Early



VS.

Late blight





# Ooze test (clean/distilled water)



Bacterial wilt