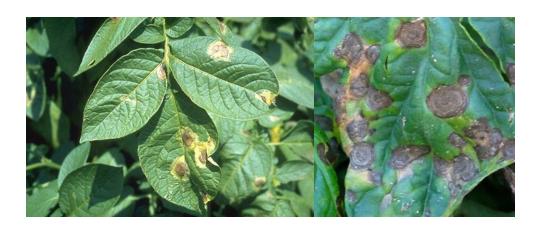

pore Structures





## Cankers









## Fruit Decays and Rots





#### Wilts









## Shoot dieback or blights









## Overall Stunting or Decline





## Damping-off







## **Observation with unaided eyes**









Sclerotium rolfsii (Collar rot)



Sclerotinia sclerotiorum (White mold)



#### False smut







#### Wheat rust









Common scab of potato





Bacterial leaf blight of rice













## **Bacterial leaf spot**

## Mango







### • Chilli









Bacterial leaf spot





Cercospora leaf spot



# **Powdery mildew**





## **Karnal bunt**





## Viral diseases

Mosaic



Leaf curl





### Nematode

Root knot



Soybean cyst



Root nodules





## **Hand lens**

Downy mildew





# Late blight of potato

















## Early blight of potato



Early



VS.

Late blight





# Ooze test (clean/distilled water)



Bacterial wilt