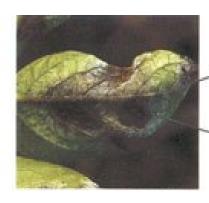

tion





## Presence of Spores/Spore Structures





## Cankers









## Fruit Decays and Rots





#### Wilts









## Shoot dieback or blights









## Overall Stunting or Decline





## Damping-off







## **Observation with unaided eyes**









Sclerotium rolfsii (Collar rot)



Sclerotinia sclerotiorum (White mold)



#### False smut







#### Wheat rust









Common scab of potato





Bacterial leaf blight of rice













## **Bacterial leaf spot**

## Mango







### • Chilli









Bacterial leaf spot





Cercospora leaf spot



# **Powdery mildew**





## **Karnal bunt**





## Viral diseases

Mosaic



Leaf curl





### Nematode

Root knot



Soybean cyst



Root nodules





## **Hand lens**

Downy mildew





# Late blight of potato

















## Early blight of potato



Early



VS.

Late blight





# Ooze test (clean/distilled water)



Bacterial wilt