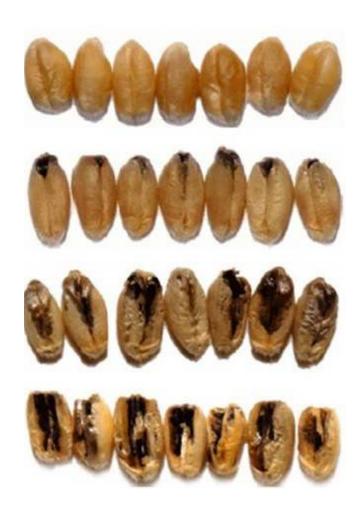

Signs**



- Commonly Observed Symptoms and Signs
  - Fungal leaf spots



Bacterial leaf spots





Vein clearing and vein banding



Mosaic and Ringspot







### Leaf Distortion





## Presence of Spores/Spore Structures





## Cankers









## Fruit Decays and Rots





#### Wilts









## Shoot dieback or blights









## Overall Stunting or Decline





## Damping-off







## **Observation with unaided eyes**









Sclerotium rolfsii (Collar rot)



Sclerotinia sclerotiorum (White mold)



#### False smut







#### Wheat rust









Common scab of potato





Bacterial leaf blight of rice













## **Bacterial leaf spot**

## Mango







### • Chilli









Bacterial leaf spot





Cercospora leaf spot



# **Powdery mildew**





## **Karnal bunt**





## Viral diseases

Mosaic



Leaf curl





### Nematode

Root knot



Soybean cyst



Root nodules





## **Hand lens**

Downy mildew





# Late blight of potato

















## Early blight of potato



Early



VS.

Late blight





# Ooze test (clean/distilled water)



Bacterial wilt