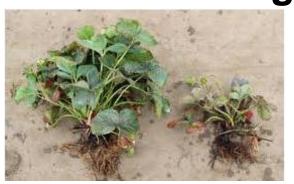

## **Detection of plant pathogens**



# **Check for Symptoms and Signs**



- Commonly Observed Symptoms and Signs
  - Fungal leaf spots



Bacterial leaf spots





Vein clearing and vein banding



Mosaic and Ringspot







### Leaf Distortion





## Presence of Spores/Spore Structures





## Cankers









## Fruit Decays and Rots





#### Wilts









## Shoot dieback or blights









## Overall Stunting or Decline





## Damping-off







## **Observation with unaided eyes**









Sclerotium rolfsii (Collar rot)



Sclerotinia sclerotiorum (White mold)



#### False smut







#### Wheat rust









Common scab of potato





Bacterial leaf blight of rice













## **Bacterial leaf spot**

## Mango







### • Chilli









Bacterial leaf spot





Cercospora leaf spot



# **Powdery mildew**





## **Karnal bunt**





## Viral diseases

Mosaic



Leaf curl





### Nematode

Root knot



Soybean cyst



Root nodules





## **Hand lens**

Downy mildew





# Late blight of potato

















## Early blight of potato



Early



VS.

Late blight





# Ooze test (clean/distilled water)



Bacterial wilt