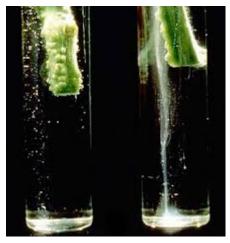

Shoot dieback or blights









## Overall Stunting or Decline





## Damping-off







## **Observation with unaided eyes**









Sclerotium rolfsii (Collar rot)



Sclerotinia sclerotiorum (White mold)



#### False smut







#### Wheat rust









Common scab of potato





Bacterial leaf blight of rice













## **Bacterial leaf spot**

## Mango







### • Chilli









Bacterial leaf spot





Cercospora leaf spot



# **Powdery mildew**





## **Karnal bunt**





## Viral diseases

Mosaic



Leaf curl





### Nematode

Root knot



Soybean cyst



Root nodules





## **Hand lens**

Downy mildew





# Late blight of potato

















## Early blight of potato



Early



VS.

Late blight





# Ooze test (clean/distilled water)



Bacterial wilt