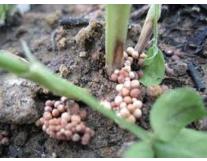

## **Detection of plant pathogens**



# **Check for Symptoms and Signs**



- Commonly Observed Symptoms and Signs
  - Fungal leaf spots



Bacterial leaf spots





Vein clearing and vein banding



Mosaic and Ringspot







### Leaf Distortion





## Presence of Spores/Spore Structures





## Cankers









## Fruit Decays and Rots





#### Wilts









## Shoot dieback or blights









## Overall Stunting or Decline





## Damping-off







## **Observation with unaided eyes**









Sclerotium rolfsii (Collar rot)



Sclerotinia sclerotiorum (White mold)



#### False smut







#### Wheat rust









Common scab of potato





Bacterial leaf blight of rice













## **Bacterial leaf spot**

## Mango







### • Chilli









Bacterial leaf spot





Cercospora leaf spot



# **Powdery mildew**





## **Karnal bunt**





## Viral diseases

Mosaic



Leaf curl





### Nematode

Root knot



Soybean cyst



Root nodules





## **Hand lens**

Downy mildew





# Late blight of potato

















## Early blight of potato



Early



VS.

Late blight





# Ooze test (clean/distilled water)



Bacterial wilt