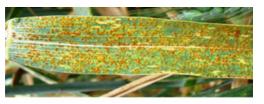

## **Detection of plant pathogens**



# **Check for Symptoms and Signs**



- Commonly Observed Symptoms and Signs
  - Fungal leaf spots



Bacterial leaf spots





Vein clearing and vein banding



Mosaic and Ringspot







### Leaf Distortion





## Presence of Spores/Spore Structures





## Cankers









## Fruit Decays and Rots





#### Wilts









## Shoot dieback or blights









## Overall Stunting or Decline





## Damping-off







## **Observation with unaided eyes**









Sclerotium rolfsii (Collar rot)



Sclerotinia sclerotiorum (White mold)



#### False smut







#### Wheat rust









Common scab of potato





Bacterial leaf blight of rice













## **Bacterial leaf spot**

## Mango







### • Chilli









Bacterial leaf spot





Cercospora leaf spot



# **Powdery mildew**





## **Karnal bunt**





## Viral diseases

Mosaic



Leaf curl





### Nematode

Root knot



Soybean cyst



Root nodules





## **Hand lens**

Downy mildew





# Late blight of potato

















## Early blight of potato



Early



VS.

Late blight





# Ooze test (clean/distilled water)



Bacterial wilt