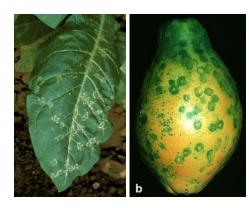

## **Detection of plant pathogens**



# **Check for Symptoms and Signs**



- Commonly Observed Symptoms and Signs
  - Fungal leaf spots



Bacterial leaf spots





Vein clearing and vein banding



Mosaic and Ringspot







### Leaf Distortion





## Presence of Spores/Spore Structures





## Cankers









## Fruit Decays and Rots





#### Wilts









## Shoot dieback or blights









## Overall Stunting or Decline





## Damping-off







## **Observation with unaided eyes**









Sclerotium rolfsii (Collar rot)



Sclerotinia sclerotiorum (White mold)



#### False smut







#### Wheat rust









Common scab of potato





Bacterial leaf blight of rice













## **Bacterial leaf spot**

## Mango







### • Chilli









Bacterial leaf spot





Cercospora leaf spot



# **Powdery mildew**





## **Karnal bunt**





## Viral diseases

Mosaic



Leaf curl





### Nematode

Root knot



Soybean cyst



Root nodules





## **Hand lens**

Downy mildew





# Late blight of