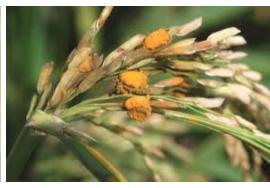

## **Detection of plant pathogens**



# **Check for Symptoms and Signs**



- Commonly Observed Symptoms and Signs
  - Fungal leaf spots



Bacterial leaf spots





Vein clearing and vein banding



Mosaic and Ringspot







### Leaf Distortion





## Presence of Spores/Spore Structures





## Cankers









## Fruit Decays and Rots





#### Wilts









## Shoot dieback or blights









## Overall Stunting or Decline





## Damping-off







## **Observation with unaided eyes**









Sclerotium rolfsii (Collar rot)



Sclerotinia sclerotiorum (White mold)



#### False smut







#### Wheat rust









Common scab of potato





Bacterial leaf blight of rice













## **Bacterial leaf spot**

## Mango







### • Chilli









Bacterial leaf spot





Cercospora leaf spot



# **Powdery mildew**





## **Karnal bunt**





## Viral diseases

Mosaic



Leaf curl





### Nematode

Root knot



Soybean cyst



Root nodules





## **Hand lens**

Downy mildew





# Late blight of potato

















## Early blight of potato



Early



VS.

Late blight





# Ooze test (clean/distilled water)



Bacterial wilt