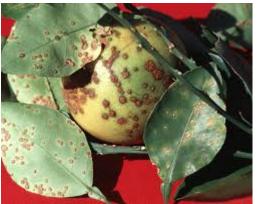

## **Detection of plant pathogens**



# **Check for Symptoms and Signs**



- Commonly Observed Symptoms and Signs
  - Fungal leaf spots



Bacterial leaf spots





Vein clearing and vein banding



Mosaic and Ringspot







### Leaf Distortion





## Presence of Spores/Spore Structures





## Cankers









## Fruit Decays and Rots





#### Wilts









## Shoot dieback or blights









## Overall Stunting or Decline





## Damping-off







## **Observation with unaided eyes**









Sclerotium rolfsii (Collar rot)



Sclerotinia sclerotiorum (White mold)



#### False smut







#### Wheat rust









Common scab of potato





Bacterial leaf blight of rice













## **Bacterial leaf spot**

## Mango







### • Chilli









Bacterial leaf spot





Cercospora leaf spot



# **Powdery mildew**





## **Karnal bunt**





## Viral diseases

Mosaic



Leaf curl





### Nematode

Root knot



Soybean cyst



Root nodules





## **Hand lens**

Downy mildew





# Late blight of potato

















## Early blight of potato



Early



VS.

Late blight