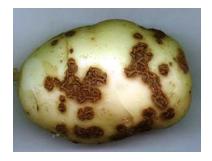

## **Detection of plant pathogens**



# **Check for Symptoms and Signs**



- Commonly Observed Symptoms and Signs
  - Fungal leaf spots



Bacterial leaf spots





Vein clearing and vein banding



Mosaic and Ringspot







### Leaf Distortion





## Presence of Spores/Spore Structures





## Cankers









## Fruit Decays and Rots





#### Wilts









## Shoot dieback or blights









## Overall Stunting or Decline





## Damping-off







## **Observation with unaided eyes**









Sclerotium rolfsii (Collar rot)



Sclerotinia sclerotiorum (White mold)



#### False smut







#### Wheat rust









Common scab of potato





Bacterial leaf blight of rice













## **Bacterial leaf spot**

## Mango







### • Chilli









Bacterial leaf spot





Cercospora leaf spot



# **Powdery mildew**





## **Karnal bunt**





## Viral diseases

Mosaic



Leaf curl





### Nematode

Root knot



Soybean cyst



Root nodules





## **Hand lens**

Downy mildew





# Late blight of potato

















## Early blight of potato



Early



VS.

Late blight





# Ooze test (clean/distilled water)



Bacterial wilt