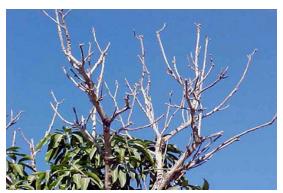

## **Detection of plant pathogens**



# **Check for Symptoms and Signs**



- Commonly Observed Symptoms and Signs
  - Fungal leaf spots



Bacterial leaf spots





Vein clearing and vein banding



Mosaic and Ringspot







### Leaf Distortion





## Presence of Spores/Spore Structures





## Cankers









## Fruit Decays and Rots





#### Wilts









## Shoot dieback or blights









## Overall Stunting or Decline





## Damping-off







## **Observation with unaided eyes**









Sclerotium rolfsii (Collar rot)



Sclerotinia sclerotiorum (White mold)



#### False smut







#### Wheat rust









Common scab of potato





Bacterial leaf blight of rice













## **Bacterial leaf spot**

## Mango







### • Chilli









Bacterial leaf spot





Cercospora leaf spot



# **Powdery mildew**





## **Karnal bunt**





## Viral diseases

Mosaic



Leaf curl





### Nematode

Root knot



Soybean cyst



Root nodules





## **Hand lens**

Downy mildew





# Late blight of potato

















## Early blight of potato



Early



VS.

Late blight





# Ooze test (clean/distilled water)



Bacterial wilt