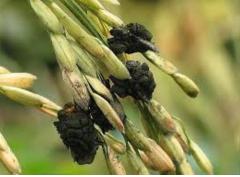

## **Detection of plant pathogens**



# **Check for Symptoms and Signs**



- Commonly Observed Symptoms and Signs
  - Fungal leaf spots



Bacterial leaf spots





Vein clearing and vein banding



Mosaic and Ringspot







### Leaf Distortion





## Presence of Spores/Spore Structures





## Cankers









## Fruit Decays and Rots





#### Wilts









## Shoot dieback or blights









## Overall Stunting or Decline





## Damping-off







## **Observation with unaided eyes**









Sclerotium rolfsii (Collar rot)



Sclerotinia sclerotiorum (White mold)



#### False smut







#### Wheat rust









Common scab of potato





Bacterial leaf blight of rice













## **Bacterial leaf spot**

## Mango







### • Chilli









Bacterial leaf spot





Cercospora leaf spot



# **Powdery mildew**





## **Karnal bunt**





## Viral diseases

Mosaic



Leaf curl





### Nematode

Root knot



Soybean cyst



Root nodules





## **Hand lens**

Downy mildew





# Late blight of potato

















## Early blight of potato



Early



VS.

Late blight





# Ooze test (clean/distilled water)



Bacterial wilt