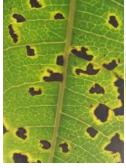

## **Detection of plant pathogens**



# **Check for Symptoms and Signs**



- Commonly Observed Symptoms and Signs
  - Fungal leaf spots



Bacterial leaf spots





Vein clearing and vein banding



Mosaic and Ringspot







### Leaf Distortion





## Presence of Spores/Spore Structures





## Cankers









## Fruit Decays and Rots





#### Wilts









## Shoot dieback or blights









## Overall Stunting or Decline





## Damping-off







## **Observation with unaided eyes**









Sclerotium rolfsii (Collar rot)



Sclerotinia sclerotiorum (White mold)



#### False smut







#### Wheat rust









Common scab of potato





Bacterial leaf blight of rice













## **Bacterial leaf spot**

## Mango







### • Chilli









Bacterial leaf spot





Cercospora leaf spot



# **Powdery mildew**





## **Karnal bunt**





## Viral diseases

Mosaic



Leaf curl





### Nematode

Root knot



Soybean cyst



Root nodules





## **Hand lens**

Downy mildew





# Late blight of potato

















## Early blight of potato



Early



VS.

Late blight





# Ooze test (clean/distilled water)



Bacterial wilt