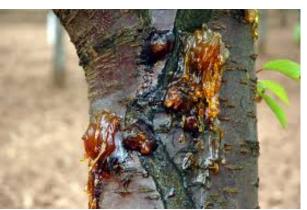

## **Detection of plant pathogens**



# **Check for Symptoms and Signs**



- Commonly Observed Symptoms and Signs
  - Fungal leaf spots



Bacterial leaf spots





Vein clearing and vein banding



Mosaic and Ringspot







### Leaf Distortion





## Presence of Spores/Spore Structures





## Cankers









## Fruit Decays and Rots





#### Wilts









## Shoot dieback or blights









## Overall Stunting or Decline





## Damping-off







## **Observation with unaided eyes**









Sclerotium rolfsii (Collar rot)



Sclerotinia sclerotiorum (White mold)



#### False smut







#### Wheat rust









Common scab of potato





Bacterial leaf blight of rice













## **Bacterial leaf spot**

## Mango







### • Chilli









Bacterial leaf spot





Cercospora leaf spot



# **Powdery mildew**





## **Karnal bunt**





## Viral diseases

Mosaic



Leaf curl





### Nematode

Root knot



Soybean cyst



Root nodules





## **Hand lens**

Downy mildew





# Late blight of potato

















## Early blight of potato



Early



VS.

Late blight





# Oo