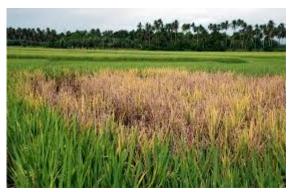

## **Detection of plant pathogens**



# **Check for Symptoms and Signs**



- Commonly Observed Symptoms and Signs
  - Fungal leaf spots



Bacterial leaf spots





Vein clearing and vein banding



Mosaic and Ringspot







### Leaf Distortion





## Presence of Spores/Spore Structures





## Cankers









## Fruit Decays and Rots





#### Wilts









## Shoot dieback or blights









## Overall Stunting or Decline





## Damping-off







## **Observation with unaided eyes**









Sclerotium rolfsii (Collar rot)



Sclerotinia sclerotiorum (White mold)



#### False smut







#### Wheat rust









Common scab of potato





Bacterial leaf blight of rice













## **Bacterial leaf spot**

## Mango







### • Chilli









Bacterial leaf spot





Cercospora leaf spot



# **Powdery mildew**





## **Karnal bunt**





## Viral diseases

Mosaic



Leaf curl





### Nematode

Root knot



Soybean cyst



Root nodules





## **Hand lens**

Downy mildew





# Late blight of potato

















## Early blight of potato



Early



VS.

Late blight





# Ooze test (clean/distilled water)



Bacterial wilt