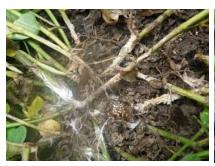

## **Detection of plant pathogens**



# **Check for Symptoms and Signs**



- Commonly Observed Symptoms and Signs
  - Fungal leaf spots



Bacterial leaf spots





Vein clearing and vein banding



Mosaic and Ringspot







### Leaf Distortion





## Presence of Spores/Spore Structures





## Cankers









## Fruit Decays and Rots





#### Wilts









## Shoot dieback or blights









## Overall Stunting or Decline





## Damping-off







## **Observation with unaided eyes**









Sclerotium rolfsii (Collar rot)



Sclerotinia sclerotiorum (White mold)



#### False smut







#### Wheat rust









Common scab of potato





Bacterial leaf blight of rice













## **Bacterial leaf spot**

## Mango







### • Chilli









Bacterial leaf spot





Cercospora leaf spot



# **Powdery mildew**





## **Karnal bunt**





## Viral diseases

Mosaic



Leaf curl





### Nematode

Root knot



Soybean cyst



Root nodules





## **Hand lens**

Downy mildew





# Late blight of potato

















## Early blight of potato



Early



VS.

Late blight





# Ooze test (clean/distilled water)



Bacterial wilt