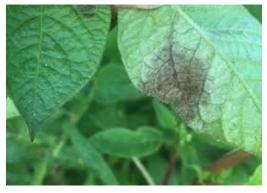

stortion





## Presence of Spores/Spore Structures





## Cankers









## Fruit Decays and Rots





#### Wilts









## Shoot dieback or blights









## Overall Stunting or Decline





## Damping-off







## **Observation with unaided eyes**









Sclerotium rolfsii (Collar rot)



Sclerotinia sclerotiorum (White mold)



#### False smut







#### Wheat rust









Common scab of potato





Bacterial leaf blight of rice













## **Bacterial leaf spot**

## Mango







### • Chilli









Bacterial leaf spot





Cercospora leaf spot



# **Powdery mildew**





## **Karnal bunt**





## Viral diseases

Mosaic



Leaf curl





### Nematode

Root knot



Soybean cyst



Root nodules





## **Hand lens**

Downy mildew





# Late blight of potato

















## Early blight of potato



Early



VS.

Late blight





# Ooze test (clean/distilled water)



Bacterial wilt