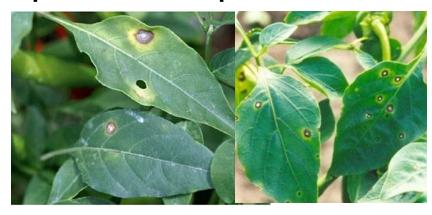

of plant pathogens**



# **Check for Symptoms and Signs**



- Commonly Observed Symptoms and Signs
  - Fungal leaf spots



Bacterial leaf spots





Vein clearing and vein banding



Mosaic and Ringspot







### Leaf Distortion





## Presence of Spores/Spore Structures





## Cankers









## Fruit Decays and Rots





#### Wilts









## Shoot dieback or blights









## Overall Stunting or Decline





## Damping-off







## **Observation with unaided eyes**









Sclerotium rolfsii (Collar rot)



Sclerotinia sclerotiorum (White mold)



#### False smut







#### Wheat rust









Common scab of potato





Bacterial leaf blight of rice













## **Bacterial leaf spot**

## Mango







### • Chilli









Bacterial leaf spot





Cercospora leaf spot



# **Powdery mildew**





## **Karnal bunt**





## Viral diseases

Mosaic



Leaf curl





### Nematode

Root knot



Soybean cyst



Root nodules





## **Hand lens**

Downy mildew





# Late blight of potato

















## Early blight of potato



Early



VS.

Late blight





# Ooze test (clean/distilled water)



Bacterial wilt