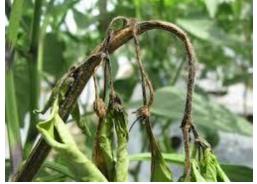

## **Detection of plant pathogens**



# **Check for Symptoms and Signs**



- Commonly Observed Symptoms and Signs
  - Fungal leaf spots



Bacterial leaf spots





Vein clearing and vein banding



Mosaic and Ringspot







### Leaf Distortion





## Presence of Spores/Spore Structures





## Cankers









## Fruit Decays and Rots





#### Wilts









## Shoot dieback or blights









## Overall Stunting or Decline





## Damping-off







## **Observation with unaided eyes**









Sclerotium rolfsii (Collar rot)



Sclerotinia sclerotiorum (White mold)



#### False smut







#### Wheat rust









Common scab of potato





Bacterial leaf blight of rice













## **Bacterial leaf spot**

## Mango







### • Chilli









Bacterial leaf spot





Cercospora leaf spot



# **Powdery mildew**





## **Karnal bunt**





## Viral diseases

Mosaic



Leaf curl





### Nematode

Root knot



Soybean cyst



Root nodules





## **Hand lens**

Downy mildew





# Late blight of potato

















## Early blight of potato



Early



VS.

Late blight





# Ooze test (clean/distilled water)



Bacterial wilt